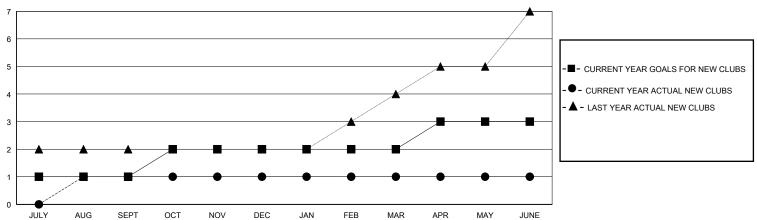

## District A 711

Results as of: 6/30/2024

| GMT: LOCATION ONTARIO G | SMT CA |
|-------------------------|--------|
|-------------------------|--------|

| Clubs                 |               |           |               | Members               |                        |                         |                                                    |  |
|-----------------------|---------------|-----------|---------------|-----------------------|------------------------|-------------------------|----------------------------------------------------|--|
| RESULTS FOR 2023-2024 |               |           |               | RESULTS FOR 2023-2024 |                        |                         |                                                    |  |
| QUARTER               | NEW CLUB GOAL | NEW CLUBS | DROPPED CLUBS | QUARTER MEMB          | SER GROWTH NET<br>GOAL | MEMBER GROWTH<br>ACTUAL | DROPPED<br>MEMBERS ACTUAL<br>(including transfers) |  |
| JULY/AUG/SEPT         | 1             | 1         | 1             | JULY/AUG/SEPT         | 60                     | 100                     | 48                                                 |  |
| OCT/NOV/DEC           | 1             | 0         | 1             | OCT/NOV/DEC           | 40                     | 87                      | 123                                                |  |
| JAN/FEB/MAR           | 0             | 0         | 0             | JAN/FEB/MAR           | 70                     | 52                      | 38                                                 |  |
| APR/MAY/JUNE          | 1             | 0         | 3             | APR/MAY/JUNE          | 70                     | 58                      | 220                                                |  |

## GOALS AND ACTUAL NEW CLUBS CUMULATIVE