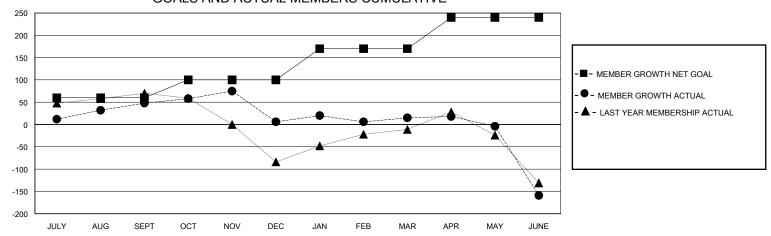

## District A 711

Results as of: 6/30/2024

| GMT: LOCATION ONTARIO G | SMT CA |
|-------------------------|--------|
|-------------------------|--------|

| Clubs                 |               |           |               | Members               |                        |                         |                                                    |  |
|-----------------------|---------------|-----------|---------------|-----------------------|------------------------|-------------------------|----------------------------------------------------|--|
| RESULTS FOR 2023-2024 |               |           |               | RESULTS FOR 2023-2024 |                        |                         |                                                    |  |
| QUARTER               | NEW CLUB GOAL | NEW CLUBS | DROPPED CLUBS | QUARTER MEMB          | SER GROWTH NET<br>GOAL | MEMBER GROWTH<br>ACTUAL | DROPPED<br>MEMBERS ACTUAL<br>(including transfers) |  |
| JULY/AUG/SEPT         | 1             | 1         | 1             | JULY/AUG/SEPT         | 60                     | 100                     | 48                                                 |  |
| OCT/NOV/DEC           | 1             | 0         | 1             | OCT/NOV/DEC           | 40                     | 87                      | 123                                                |  |
| JAN/FEB/MAR           | 0             | 0         | 0             | JAN/FEB/MAR           | 70                     | 52                      | 38                                                 |  |
| APR/MAY/JUNE          | 1             | 0         | 3             | APR/MAY/JUNE          | 70                     | 58                      | 220                                                |  |

## GOALS AND ACTUAL MEMBERS CUMULATIVE

| DROPPED CLUBS: 5 |     | 52 CLUBS OF 82 ADDED 1 OR MORE<br>NEW MEMBERS | GENDER DISTRIBUTION  MALE 736 (54.28%)  FEMALE 619 (45.65%) |           |     |
|------------------|-----|-----------------------------------------------|-------------------------------------------------------------|-----------|-----|
| DROPPED MEMBERS  |     |                                               | 1 211/1/122                                                 | (1010111) |     |
| DECEASED         | 14  | CLICK HERE FOR CUMULATIVE                     | TOTAL FAMILY UNIT MEMBERS                                   |           | 248 |
| CLUB CANCELLED   | 30  | MEMBERSHIP DATA                               | FAMILY MEMBERS PAYING HALF                                  |           | 404 |
| OTHER            | 385 |                                               |                                                             |           | 134 |
| TOTAL            | 429 |                                               | 5020                                                        |           |     |